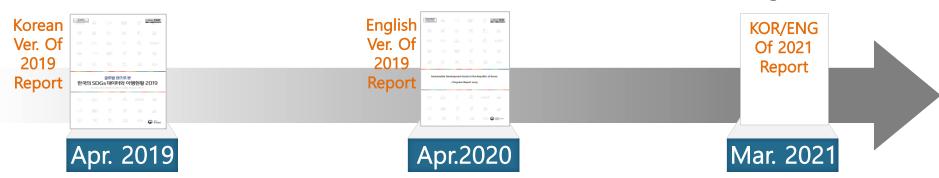

- SDG Data Platform was developed based on open source (UK's version) and will be officially launched in early 2021
- The subpages were customized to better present data, documents, and activities and displayed in both Korean and English
- Korean version will be integrated into 'National Indicator Portal' operated by KOSTAT in 2022