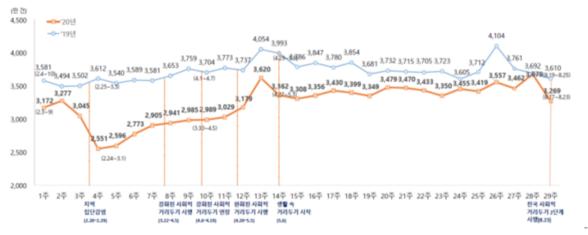

#### Excess Deaths during the Covid-19 Crisis

- Difference between the observed number of deaths and the expected number of deaths in specific time periods
- Data on CRVS is collected and disaggregated by sex, age, and local units
- Continuous excess deaths are not significant in Korea (as of 12 Aug, 2020)

Note 1. The number of deaths in 2019 and 2020 is provisional data.

Note 2. The dotted line in the 2020 graph shows deaths that occurred in June. This part of the data is incomplete because death certificates reported in July have not been processed yet.