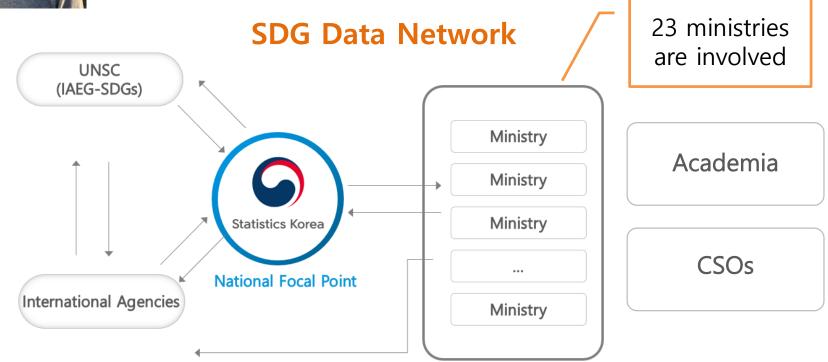

# 2. SDG Monitoring Activities

Has responsibility for

- Provide national data to the Custodian Agencies
- Review the data and metadata used by agencies for more accurate international comparison

전석

15-49세 모성사망자 15-49세 여성사망자

1)은 국기별 자료, 2)는 WHO 생명3

모성사망비 =

- Build a National SDG Metadata Repository by translating global metadata into Korean Context
  - Contain *metadata of national data* as well as metadata of global data
  - Explain the cause of discrepancy btw