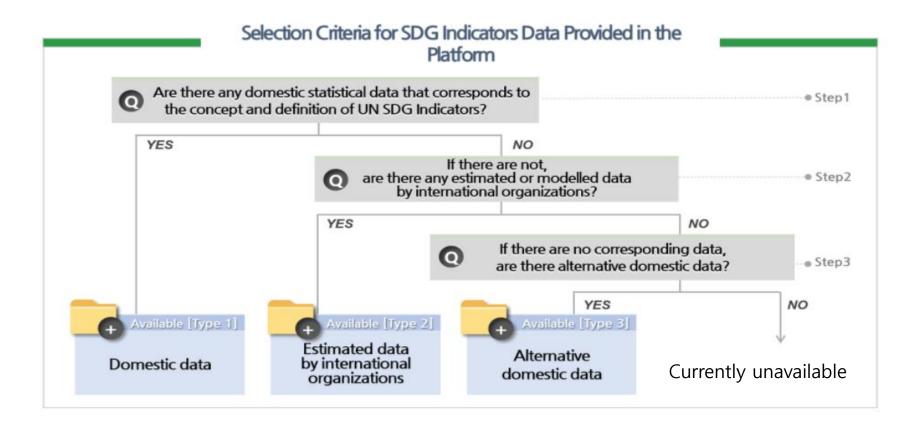

|                                                                                                                                                                                                                                                                                                                                                                                                                                                                                                                                                                                                                                                                                                                                                                                                                                                                                                                                                                                                                                                                                                                                                                                                                                                                                                                                                                                                                                                                                                                                                                                                                                                                                                                                                                                                                                                                                                                                                                                                                                                                                                                                   |                                                                                                                                                                                                           | U U U U U U U U U U U U U U U U U U U                                                                                                                                                                                                                                                                                                                                                                                                              | Indicator search                                                                                                        | u l                                                                                                                                                                                                                                                                                                                                                                                                                                                                                                                                                                                                                                                                                                                                                                                                                                                                                                                                                                                                                                                                                                                                                                                                                                                                                                                                                                                                                                                                                                                                                                                                                                                                                                                                                                                                                                                                                                                                                                                                                                                                                                                                                                                                                                                                                                                                                              |
|-----------------------------------------------------------------------------------------------------------------------------------------------------------------------------------------------------------------------------------------------------------------------------------------------------------------------------------------------------------------------------------------------------------------------------------------------------------------------------------------------------------------------------------------------------------------------------------------------------------------------------------------------------------------------------------------------------------------------------------------------------------------------------------------------------------------------------------------------------------------------------------------------------------------------------------------------------------------------------------------------------------------------------------------------------------------------------------------------------------------------------------------------------------------------------------------------------------------------------------------------------------------------------------------------------------------------------------------------------------------------------------------------------------------------------------------------------------------------------------------------------------------------------------------------------------------------------------------------------------------------------------------------------------------------------------------------------------------------------------------------------------------------------------------------------------------------------------------------------------------------------------------------------------------------------------------------------------------------------------------------------------------------------------------------------------------------------------------------------------------------------------|-----------------------------------------------------------------------------------------------------------------------------------------------------------------------------------------------------------|----------------------------------------------------------------------------------------------------------------------------------------------------------------------------------------------------------------------------------------------------------------------------------------------------------------------------------------------------------------------------------------------------------------------------------------------------|-------------------------------------------------------------------------------------------------------------------------|------------------------------------------------------------------------------------------------------------------------------------------------------------------------------------------------------------------------------------------------------------------------------------------------------------------------------------------------------------------------------------------------------------------------------------------------------------------------------------------------------------------------------------------------------------------------------------------------------------------------------------------------------------------------------------------------------------------------------------------------------------------------------------------------------------------------------------------------------------------------------------------------------------------------------------------------------------------------------------------------------------------------------------------------------------------------------------------------------------------------------------------------------------------------------------------------------------------------------------------------------------------------------------------------------------------------------------------------------------------------------------------------------------------------------------------------------------------------------------------------------------------------------------------------------------------------------------------------------------------------------------------------------------------------------------------------------------------------------------------------------------------------------------------------------------------------------------------------------------------------------------------------------------------------------------------------------------------------------------------------------------------------------------------------------------------------------------------------------------------------------------------------------------------------------------------------------------------------------------------------------------------------------------------------------------------------------------------------------------------|
| Statistics Revision of GOALS                                                                                                                                                                                                                                                                                                                                                                                                                                                                                                                                                                                                                                                                                                                                                                                                                                                                                                                                                                                                                                                                                                                                                                                                                                                                                                                                                                                                                                                                                                                                                                                                                                                                                                                                                                                                                                                                                                                                                                                                                                                                                                      | d Data selection Acout SDGs @ English V A O metodolor search Q                                                                                                                                            |                                                                                                                                                                                                                                                                                                                                                                                                                                                    |                                                                                                                         | -                                                                                                                                                                                                                                                                                                                                                                                                                                                                                                                                                                                                                                                                                                                                                                                                                                                                                                                                                                                                                                                                                                                                                                                                                                                                                                                                                                                                                                                                                                                                                                                                                                                                                                                                                                                                                                                                                                                                                                                                                                                                                                                                                                                                                                                                                                                                                                |
| [AVAILABLE SOON] Korean Data of UN<br>1 ************************************                                                                                                                                                                                                                                                                                                                                                                                                                                                                                                                                                                                                                                                                                                                                                                                                                                                                                                                                                                                                                                                                                                                                                                                                                                                                                                                                                                                                                                                                                                                                                                                                                                                                                                                                                                                                                                                                                                                                                                                                                                                      | Ensure healthy lives and promote well-being for all at all ages : By 2030, reduce<br>global maternal mortality ratio to less than 70 per 100,000 live births<br>Indicator 3.1.1: Maternal mortality ratio | The platform displays national data based on 231 UN SDG indicators that reflect the cor<br>whether the data in the Republic of Korea are currently available and provided them to th<br>this platform will be used as a reference to understand what SDGs progress is being ma-<br>policy making. At the same time, it can direct statistical development by diagnosing are<br>of data.                                                            | he public to help achieve the UN SDGs. It is expected that<br>ade in the Republic of Korea and to find the evidence for | রচ০১ শল বেগব প্রথমের রচ০১ ৫ গ <u>র্ডমেলর</u> <b>ও</b> হাবণ ৮ <b>৪ টি</b><br>রিবসের ত্রবন্দ্                                                                                                                                                                                                                                                                                                                                                                                                                                                                                                                                                                                                                                                                                                                                                                                                                                                                                                                                                                                                                                                                                                                                                                                                                                                                                                                                                                                                                                                                                                                                                                                                                                                                                                                                                                                                                                                                                                                                                                                                                                                                                                                                                                                                                                                                      |
| 7 AFFORMALE AND 8 DECENT WORK AND 9 MUSTICK INVIVATION 10 P                                                                                                                                                                                                                                                                                                                                                                                                                                                                                                                                                                                                                                                                                                                                                                                                                                                                                                                                                                                                                                                                                                                                                                                                                                                                                                                                                                                                                                                                                                                                                                                                                                                                                                                                                                                                                                                                                                                                                                                                                                                                       | me Maternal mortality ratio                                                                                                                                                                               | Selection Criteria for SDG Indicators Data<br>The UN SDG indicators data were selected to be provided on the platform by the foll<br>that corresponds to the concept and definition of the UN SDG indicators? (Type 1). A<br>any estimated or modelled data by international organizations? (Type 2). At this time<br>the UN SDGs, but the two values are different, the domestic data will be provided. F<br>alternative domestic data? (Type 3). | 보고서<br>                                                                                                                 | Nutrice descent state<br>The second state<br>The sec |
| https://kostat-sdg-kor.github.io/sdg-india                                                                                                                                                                                                                                                                                                                                                                                                                                                                                                                                                                                                                                                                                                                                                                                                                                                                                                                                                                                                                                                                                                                                                                                                                                                                                                                                                                                                                                                                                                                                                                                                                                                                                                                                                                                                                                                                                                                                                                                                                                                                                        | cators/                                                                                                                                                                                                   | Selection Criteria for SDG Indicators D<br>Platform<br>Are there any domestic statistical data hat corresponds to<br>the concert and definition of UN SDG Indicators?                                                                                                                                                                                                                                                                              | (유지명원) 관광 명조조 분 원석<br>BDGs (데데디영 여행원원 2019<br>지역권위                                                                      | (A) The Standards Explorement<br>South Report 2009                                                                                                                                                                                                                                                                                                                                                                                                                                                                                                                                                                                                                                                                                                                                                                                                                                                                                                                                                                                                                                                                                                                                                                                                                                                                                                                                                                                                                                                                                                                                                                                                                                                                                                                                                                                                                                                                                                                                                                                                                                                                                                                                                                                                                                                                                                               |
| ti<br>representation of the second secon |                                                                                                                                                                                                           | Are there any cornexit statistical data that corresponds to<br>the concept and definition of UN SDG indicators?                                                                                                                                                                                                                                                                                                                                    |                                                                                                                         | रगट प्रथम)<br>(रह प्रथम)<br>राज्य क्रम्स्य                                                                                                                                                                                                                                                                                                                                                                                                                                                                                                                                                                                                                                                                                                                                                                                                                                                                                                                                                                                                                                                                                                                                                                                                                                                                                                                                                                                                                                                                                                                                                                                                                                                                                                                                                                                                                                                                                                                                                                                                                                                                                                                                                                                                                                                                                                                       |