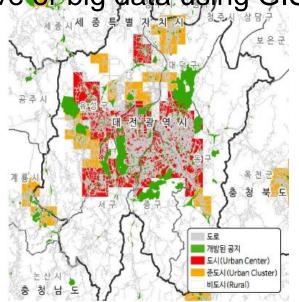

- To improve data availability using new data sources
- Reviewed SDG indicators where geospatial information and classified data unavailable in the existing datasets
- Linked Census data with administrative or big data using GIS tool
- Targeting on Goal 9 & Goal 11
  - 1<sup>st</sup> Year (2019) : 11.2.1, 11.7.1
  - 2<sup>nd</sup> Year (2020): 11.3.1
  - 3<sup>rd</sup> Year (2021): 9.1.1