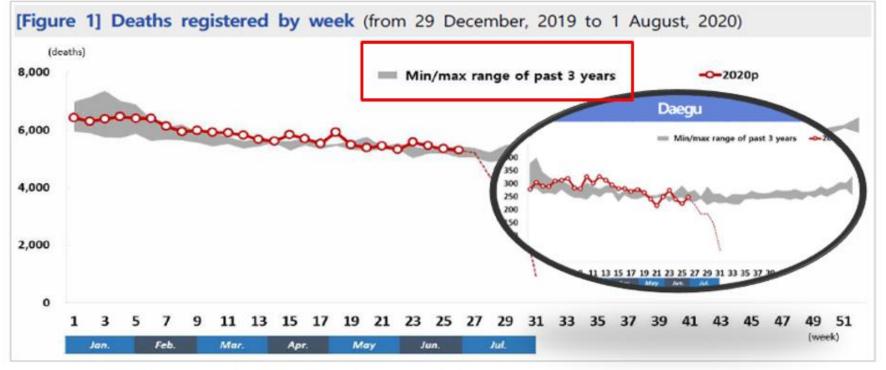

#### Excess Deaths during the Covid-19 Crisis

- Difference between the observed number of deaths and the expected number of deaths in specific time periods
- Data on CRVS is collected and disaggregated by sex, age, and local units
- Continuous excess deaths are not significant in Korea (as of 12 Aug, 2020)

Note 1. The number of deaths in 2019 and 2020 is provisional data.

Note 2. The dotted line in the 2020 graph shows deaths that occurred in June. This part of the data is incomplete because death certificates reported in July have not been processed yet.